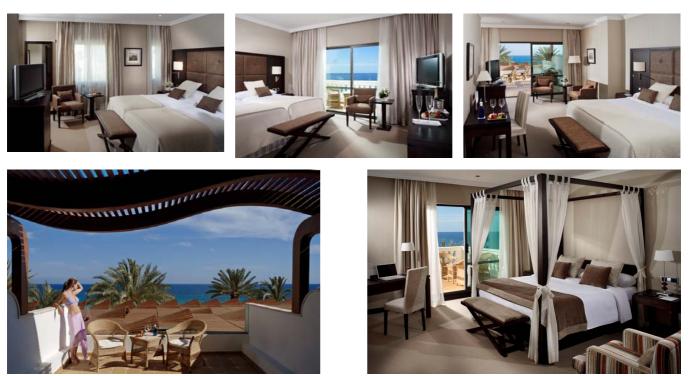

## **ROOM DESCRIPTION**

**Double STANDARD city view**: Room with standard decoration WITHOUT sea view. Approx. 20 sqm and WITHOUT balcony

**Double PREMIUM sea view:** Room with standard decoration with sea view approx. 25sqm and balcony with a surface of 6-7sqm

**Double superior sea view:** Room with standard decoration and sea view (like the premium) but with 35 sqm surface and a 20-25 sqm terrace. Room with living area with armchairs and table.

**Junior Suite:** Room with luxury decoration with sea view (like superior) but with a 35-40 sqm surface and 20 - 25 sqm terrace. Bedroom with canopy bed and living area with armchairs or sofa and table.

**Suite:** Room with luxury decoration with sea view approx. 50-55 sqm surface divided in two different rooms (bed room and living room) and a 20 - 25 sqm terrace. Bed room with canopy bed and separate living room with armchairs, sofa and table.